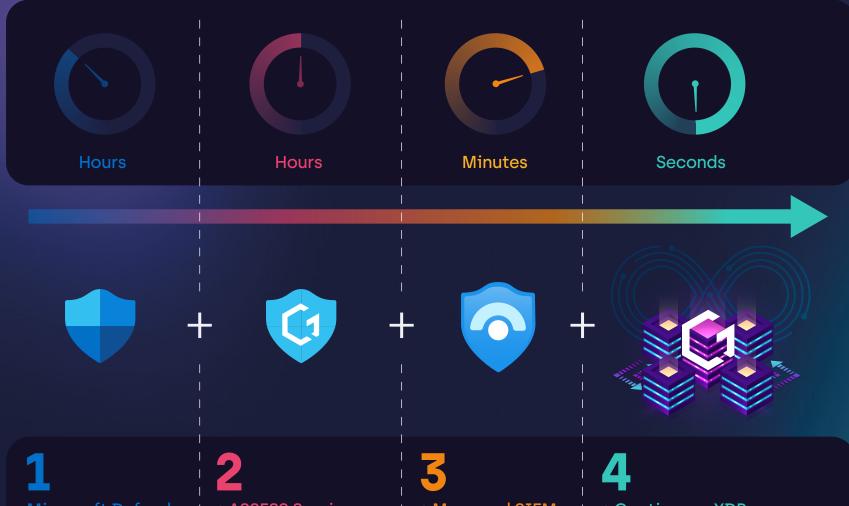

## Metrics matter: From hours to seconds with Microsoft Defender

Here's how, by utilising the full capabilities of Microsoft Defender, you can reduce your risk and protect your business against 99.9% of threats in seconds.

### Microsoft Defender

Protect against 60% of threats in hours

+ ASSESS Services

Expand coverage across your estate with products including vulnerability scanning. Protect against 80% of threats in hours. + Managed SIEM

Get a centralised view of event data and automate IT security notifications. Protect against 95% of threats in minutes.

### + Continuous XDR

Incorporate additional security from endpoints, networks and cloud environments. Protect against 99.9% of threats in seconds.

Interested to learn more about how BCN can help to protect your business?