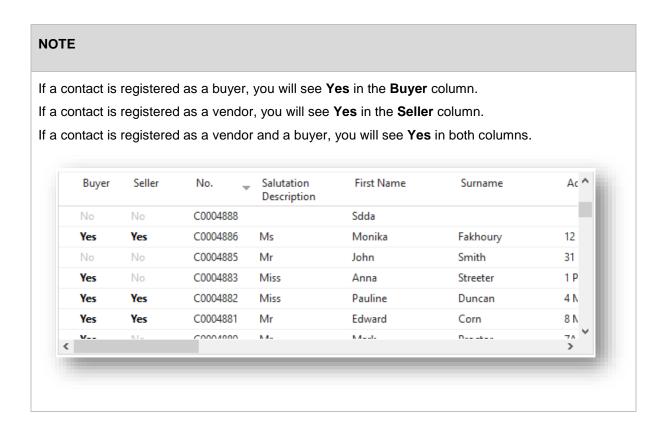

aintains one set of communication data.

#### To access the Contact Search:

1. Navigate to your **Role Center**, and then select **Contact Search** from the Ribbon. Alternatively, in the Search box enter **Contact Search**, and then choose the related link.







#### REGISTER NEW CONTACT

Before you register new contact, it is a good practice to check if person/company already exist on the system to avoid duplication.

To check if a contact already exist:

1. Navigate to the Contact Search page.



- 2. To search for a contact, go to the **Filters** pane. You can search by filling in any information such as telephone number, postcode, surname and so on.
- Select Search from the Ribbon.
   To cancel search/filter and bring all the contacts list back, select Clear from the Ribbon.









If the contact not found, create new Contact Card.

To create/register new Contact Card:

1. Navigate to the Contact Search page and then select New Contact from the Ribbon.







#### The Contact Card window opens.

Some fields are optional, so you need to refer to your company's internal procedures to determine what information is required at input stage.



#### **GENERAL FASTTAB**

Complete the General FastTab on the contact card.





| Field name           | Туре             | Description                                                                                                        |
|----------------------|------------------|--------------------------------------------------------------------------------------------------------------------|
| No.                  | Unique