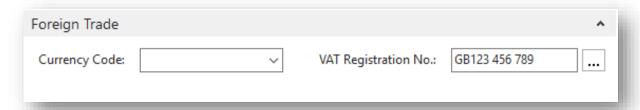

#### FOREIGN TRADE FASTTAB

This FastTab is in use only if contact is foreign to produce invoices if different currency. Synchronised with the Foreign Trade FastTab on related vendor card and buyer card.

| Field name           | Туре   | Description                                                       |
|----------------------|--------|-------------------------------------------------------------------|
| Currency Code        | Lookup | Always fill out the currency if you are not using local currency. |
| VAT Registration No. |        | Populated from the Foreign Trade FastTab on related vendor card.  |