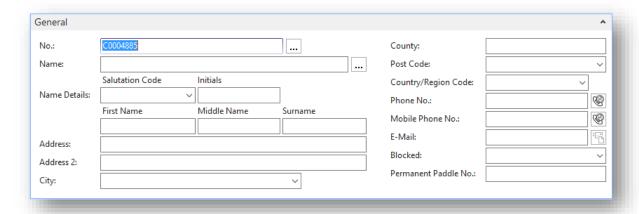

#### **GENERAL FASTTAB**

Complete the General FastTab on the contact card.

| Field name           | Туре             | Description                                                                                                        |
|----------------------|------------------|--------------------------------------------------------------------------------------------------------------------|
| No.                  | Unique ID        | The contact number is a unique number, usually allocated from a number series.                                     |
| Name                 |                  | Enter full contact name.                                                                                           |
| Name Details         |                  | Populated from the <b>Name</b> field.                                                                              |
| Address              |                  | Enter address details.                                                                                             |
| City                 | Auto recognition | To use auto recognition, you must fill in the <b>Postcode</b> field first.                                         |
| County               | Auto recognition | To use auto recognition, you must fill in the <b>Postcode</b> field first.                                         |
| Post Code            | Lookup           | Enter Postcode                                                                                                     |
| Country/Region Code  | Lookup           | Do not populate this filed if your home country, otherwise select a country or start typing to bring country name. |
| Phone No.            |                  | Enter telephone number.                                                                                            |
| Mobile Phone No.     |                  | Enter mobile number.                                                                                               |
| E-Mail               |                  | Enter valid email address.                                                                                         |
| Blocked              | Dropdown         | Synchronised with related Buyer Card.                                                                              |
|                      |                  | To block the contact, select from available options:                                                               |
|                      |                  | • Invoice                                                                                                          |
|                      |                  | All – Contact is blocked on the system for any actions                                                             |
|                      |                  | Advisory                                                                                                           |
|                      |                  | Deceased                                                                                                           |
|                      |                  | Duplicate – select this option if<br>Contact is duplicated                                                         |
| Permanent Paddle No. |                  | Use this box to assign a permanent paddle number.                                                                  |
|                      |                  | Buyer Card must exist to use this field.                                                                           |