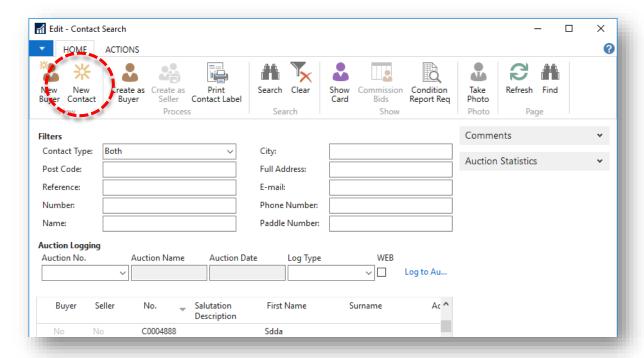

#### To access the Contact Search:

1. Navigate to your **Role Center**, and then select **Contact Search** from the Ribbon. Alternatively, in the Search box enter **Contact Search**, and then choose the related link.

- 2. To search for a contact, go to the **Filters** pane. You can search by filling in any information such as telephone number, postcode, surname and so on.
- Select Search from the Ribbon.
   To cancel search/filter and bring all the contacts list back, select Clear from the Ribbon.

If the contact not found, create new Contact Card.

To create/register new Contact Card:

1. Navigate to the Contact Search page and then select New Contact from the Ribbon.