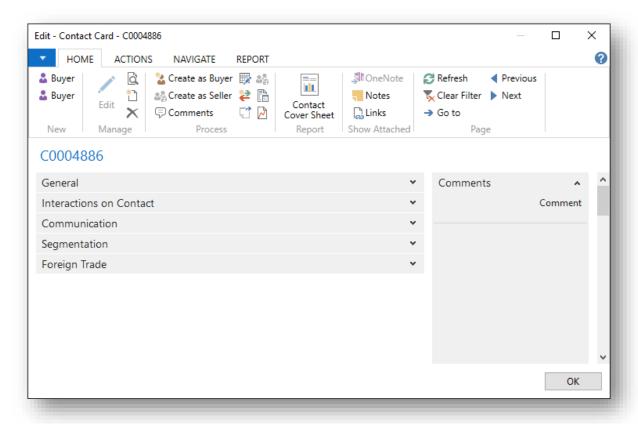

#### The Contact Card window opens.

Some fields are optional, so you need to refer to your company's internal procedures to determine what information is required at input stage.

#### **GENERAL FASTTAB**

Complete the General FastTab on the contact card.

| Field name           | Туре             | Description                                                                                                        |
|----------------------|------------------|--------------------------------------------------------------------------------------------------------------------|
| No.                  | Unique ID        | The contact number is a unique number, usually allocated from a number series.                                     |
| Name                 |                  | Enter full contact name.                                                                                           |
| Name Details         |                  | Populated from the <b>Name</b> field.                                                                              |
| Address              |                  | Enter address details.                                                                                             |
| City                 | Auto recognition | To use auto recognition, you must fill in the <b>Postcode</b> field first.                                         |
| County               | Auto recognition | To use auto recognition, you must fill in the <b>Postcode</b> field first.                                         |
| Post Code            | Lookup           | Enter Postcode                                                                                                     |
| Country/Region Code  | Lookup           | Do not populate this filed if your home country, otherwise select a country or start typing to bring country name. |
| Phone No.            |                  | Enter telephone number.                                                                                            |
| Mobile Phone No.     |                  | Enter mobile number.                                                                                               |
| E-Mail               |                  | Enter valid email address.                                                                                         |
| Blocked              | Dropdown         | Synchronised with related Buyer Card.                                                                              |
|                      |                  | To block the contact, select from available options:                                                               |
|                      |                  | • Invoice                                                                                                          |
|                      |                  | All – Contact is blocked on the system for any actions                                                             |
|                      |                  | Advisory                                                                                                           |
|                      |                  | Deceased                                                                                                           |
|                      |                  | Duplicate – select this option if<br>Contact is duplicated                                                         |
| Permanent Paddle No. |                  | Use this box to assign a permanent paddle number.                                                                  |
|                      |                  | Buyer Card must exist to use this field.                                                                           |

#### INTERACTIONS ON CONTACT FASTTAB

In this FastTab, you can view all registered interactions for the contact.

Most common interaction is an auction registration.