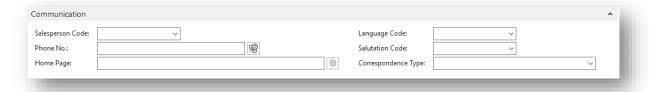

#### **COMMUNICATION FASTTAB**

Complete all fields where information is known, if not already dynamically completed. The fields are self-explanatory.

| Field name          | Туре     | Description                                                                                                                                                                           |
|---------------------|----------|---------------------------------------------------------------------------------------------------------------------------------------------------------------------------------------|
| Salesperson Code    | Lookup   | Select a Salesperson from the list. Synchronised with the Communication FastTab on related buyer card.                                                                                |
| Phone No.           | Auto     | Synchronized with the General FastTab.                                                                                                                                                |
| Home Page           |          | Enter contacts website address.                                                                                                                                                       |
| Language Code       | Lookup   | Language code is only needed if you are producing foreign language documents. Select a code to apply translation. Synchronised with the Foreign Trade FastTab on related vendor card. |
| Salutation Code     | Auto     | Synchronized with the General FastTab.                                                                                                                                                |
| Correspondence Type | Dropdown | Select preferred correspondence type.                                                                                                                                                 |