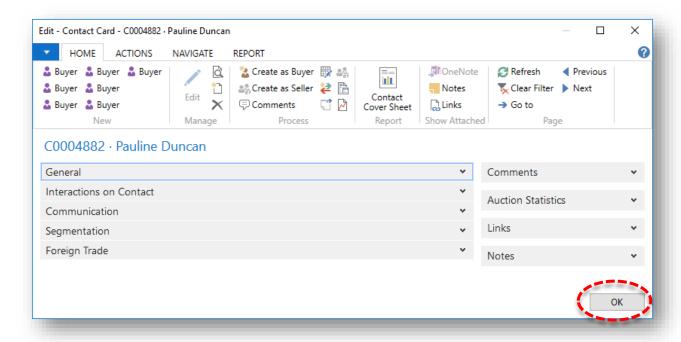

#### The Contact Card window opens.

Some fields are optional, so you need to refer to your company's internal procedures to determine what information is required at input stage.

#### **GENERAL FASTTAB**

Complete the General FastTab on the contact card.

| Field name           | Туре             | Description                                                                                                        |
|----------------------|------------------|--------------------------------------------------------------------------------------------------------------------|
| No.                  | Unique ID        | The contact number is a unique number, usually allocated from a number series.                                     |
| Name                 |                  | Enter full contact name.                                                                                           |
| Name Details         |                  | Populated from the <b>Name</b> field.                                                                              |
| Address              |                  | Enter address details.                                                                                             |
| City                 | Auto recognition | To use auto recognition, you must fill in the <b>Postcode</b> field first.                                         |
| County               | Auto recognition | To use auto recognition, you must fill in the <b>Postcode</b> field first.                                         |
| Post Code            | Lookup           | Enter Postcode                                                                                                     |
| Country/Region Code  | Lookup           | Do not populate this filed if your home country, otherwise select a country or start typing to bring country name. |
| Phone No.            |                  | Enter telephone number.                                                                                            |
| Mobile Phone No.     |                  | Enter mobile number.                                                                                               |
| E-Mail               |                  | Enter valid email address.                                                                                         |
| Blocked              | Dropdown         | Synchronised with related Buyer Card.                                                                              |
|                      |                  | To block the contact, select from available options:                                                               |
|                      |                  | • Invoice                                                                                                          |
|                      |                  | All – Contact is blocked on the system for any actions                                                             |
|                      |                  | Advisory                                                                                                           |
|                      |                  | Deceased                                                                                                           |
|                      |                  | Duplicate – select this option if<br>Contact is duplicated                                                         |
| Permanent Paddle No. |                  | Use this box to assign a permanent paddle number.                                                                  |
|                      |                  | Buyer Card must exist to use this field.                                                                           |

#### INTERACTIONS ON CONTACT FASTTAB

In this FastTab, you can view all registered interactions for the contact.

Most common interaction is an auction registration.

#### **COMMUNICATION FASTTAB**

Complete all fields where information is known, if not already dynamically completed. The fields are self-explanatory.

| Field name          | Туре     | Description                                                                                                                                                                           |
|---------------------|----------|---------------------------------------------------------------------------------------------------------------------------------------------------------------------------------------|
| Salesperson Code    | Lookup   | Select a Salesperson from the list. Synchronised with the Communication FastTab on related buyer card.                                                                                |
| Phone No.           | Auto     | Synchronized with the General FastTab.                                                                                                                                                |
| Home Page           |          | Enter contacts website address.                                                                                                                                                       |
| Language Code       | Lookup   | Language code is only needed if you are producing foreign language documents. Select a code to apply translation. Synchronised with the Foreign Trade FastTab on related vendor card. |
| Salutation Code     | Auto     | Synchronized with the General FastTab.                                                                                                                                                |
| Correspondence Type | Dropdown | Select preferred correspondence type.                                                                                                                                                 |

#### SEGMENTATION FASTTAB

In this FastTab, you can view mailing groups the contact is assigned to.

| Field name                | Туре      | Description                                                                                                                       |
|---------------------------|-----------|-----------------------------------------------------------------------------------------------------------------------------------|
| How did you hear about us |           | Marketing tool. Populated from related buyer or vendor card.                                                                      |
| No. of Mailing Groups     | Flowfield | Number of mailing groups the contact is assign to. Click on the number to view all the groups or to add contact to another group. |
| No. of Industry Groups    | Flowfield | Number of industry groups the contact is assign to. Click on the number to view all the groups.                                   |
|                           |           | This field is use to tag contact, for example as an Exhibition attendant or member of Gardening Club.                             |
| Exclude from Segment      | Tickbox   | If selected, the customer is excluded from marketing campaigns.                                                                   |

#### FOREIGN TRADE FASTTAB

This FastTab is in use only if contact is foreign to produce invoices if different currency. Synchronised with the Foreign Trade FastTab on related vendor card and buyer card.

#### Select **OK** to save and close the contact card.