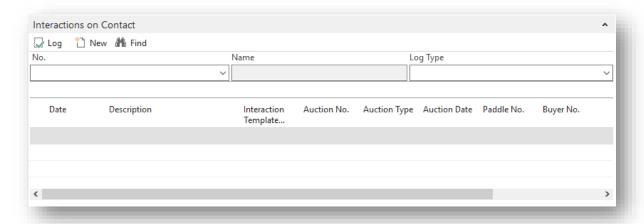

#### INTERACTIONS ON CONTACT FASTTAB

In this FastTab, you can view all registered interactions for the contact.

Most common interaction is an auction registration.