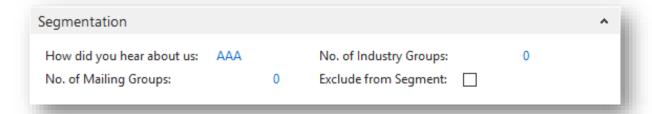

#### SEGMENTATION FASTTAB

In this FastTab, you can view mailing groups the contact is assigned to.

| Field name                | Туре      | Description                                                                                                                       |
|---------------------------|-----------|-----------------------------------------------------------------------------------------------------------------------------------|
| How did you hear about us |           | Marketing tool. Populated from related buyer or vendor card.                                                                      |
| No. of Mailing Groups     | Flowfield | Number of mailing groups the contact is assign to. Click on the number to view all the groups or to add contact to another group. |
| No. of Industry Groups    | Flowfield | Number of industry groups the contact is assign to. Click on the number to view all the groups.                                   |
|                           |           | This field is use to tag contact, for example as an Exhibition attendant or member of Gardening Club.                             |
| Exclude from Segment      | Tickbox   | If selected, the customer is excluded from marketing campaigns.                                                                   |