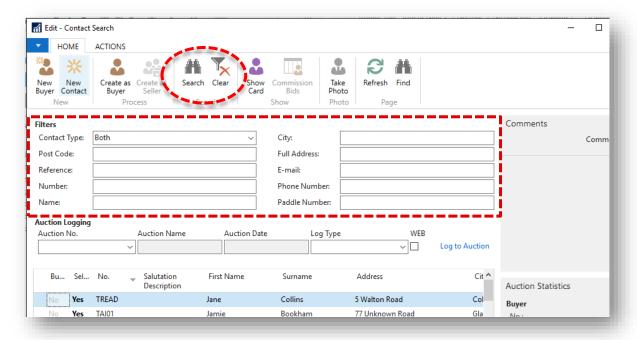

#### REGISTER NEW CONTACT

Before you register new contact, it is a good practice to check if person/company already exist on the system to avoid duplication.

To check if a contact already exist:

1. Navigate to the Contact Search page.

- 2. To search for a contact, go to the **Filters** pane. You can search by filling in any information such as telephone number, postcode, surname and so on.
- Select Search from the Ribbon.
   To cancel search/filter and bring all the contacts list back, select Clear from the Ribbon.

If the contact not found, create new Contact Card.

To create/register new Contact Card:

1. Navigate to the Contact Search page and then select New Contact from the Ribbon.